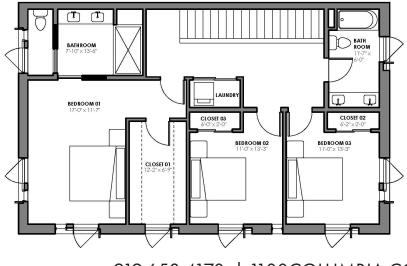

- Larger laundry and storage room
  Primary Bedroom:
- Extra-large walk-in closet
- Double sink vanity
- Oversized shower

## WILLIAMS

3 Bedrooms | 3.5 Bathrooms | 2094 Total Living SF

MAIN LEVEL

UPPER LEVEL

919.653.4170 | 1100COLUMBIA.COM