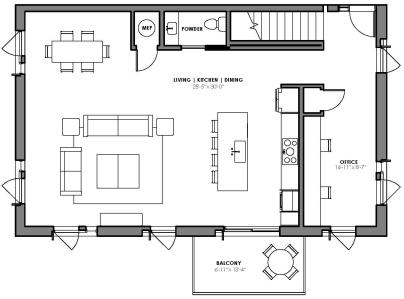

## FEATURES

- Nine-foot ceilings
- Wall oven and speed oven
- $\cdot$  Induction cooktop
- Southwest views
- Private balcony
- Entryway closet
- Center island with overhang for seating
- Stainless steel chimney hood vent
- Pantry cabinet
- Separate water closet

- Larger laundry and storage room
  Primary Bedroom:
- Extra-large walk-in closet
- Double sink vanity
- Oversized shower

## WILLIAMS

3 Bedrooms | 3.5 Bathrooms | 2094 Total Living SF

MAIN LEVEL

UPPER LEVEL

919.653.4170 | 1100COLUMBIA.COM