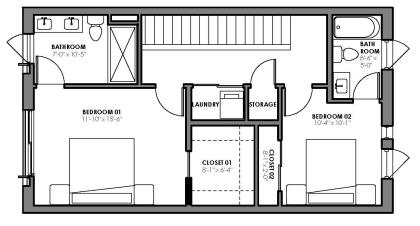

Primary Bedroom:

- Extra-large walk-in closet
- · Double sink vanity

#### Bedroom 2:

· Bathroom access in bedroom

PENTHOUSES: 404, 405, 406, 407, 408

EXCLUSIVE SALES AND MARKETING BY

 $BERKSHIRE \mid \textit{York Simpson}$ HATHAWAY | Underwood Realty

Development plans, site plans and renderings are conceptual. All features, specifications and amenities contained herein are illustrative only, and are subject to change at any time. © 2022 BHH Affiliates, LLC. An independently owned and operated franchisee of BHH Affiliates, LLC. Berkshire Hathaway HomeServices and the Berkshire Hathaway HomeServices symbol are registered service marks of Columbia Insurance Company, a Berkshire Hathaway affiliate. @