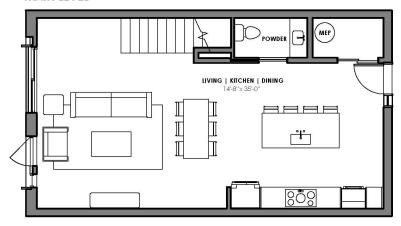

### **FEATURES**

- · Nine-foot ceilings
- · Wall oven and speed oven
- · Induction cooktop
- Southwest views
- · Juliet balcony
- Entryway closet
- · Center island with overhang for seating
- · Stainless steel chimney hood vent
- · Pantry cabinet
- · Larger laundry and storage room

#### MAIN LEVEL