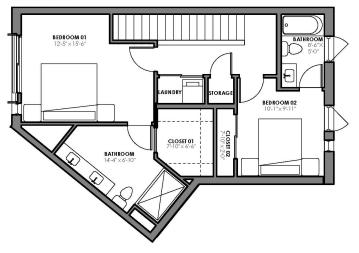

room

#### Primary Bedroom:

- Extra-large walk-in closet
- Double sink vanity

#### Bedroom 2:

· Bathroom access in bedroom

PENTHOUSE: 403

EXCLUSIVE SALES AND MARKETING BY



BERKSHIRE | York Simpson

HATHAWAY | Underwood Realty

Development plans, site plans and renderings are conceptual. All features, specifications and amenities contained herein are illustrative only, and are subject to change at any time. © 2022 BHH Affiliates, LLC. An independently owned and operated franchisee of BHH Affiliates, LLC. Berkshire Hathaway HomeServices and the Berkshire Hathaway HomeServices symbol are registered service marks of Columbia Insurance Company, a Berkshire Hathaway affiliate. @



## **STEWART**

2 Bedrooms | 2.5 Bathrooms | 1338 Total Living SF

#### MAIN LEVEL



#### **UPPER LEVEL**



919.653.4170 | 1100COLUMBIA.COM