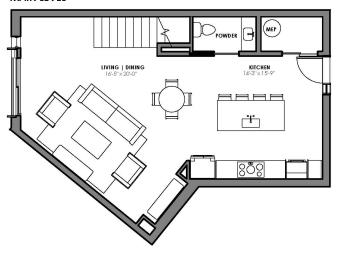

ger laundry and storage room

#### Primary Bedroom:

- Extra-large walk-in closet
- Double sink vanity

#### Bedroom 2:

· Bathroom access in bedroom

PENTHOUSE: 403

EXCLUSIVE SALES AND MARKETING BY



BERKSHIRE | York Simpson

HATHAWAY | Underwood Realty

Development plans, site plans and renderings are conceptual. All features, specifications and amenities contained herein are illustrative only, and are subject to change at any time. © 2022 BHH Affiliates, LLC. An independently owned and operated franchisee of BHH Affiliates, LLC. Berkshire Hathaway HomeServices and the Berkshire Hathaway HomeServices symbol are registered service marks of Columbia Insurance Company, a Berkshire Hathaway affiliate. @



## **STEWART**

2 Bedrooms | 2.5 Bathrooms | 1338 Total Living SF

#### MAIN LEVEL



#### **UPPER LEVEL**



919.653.4170 | 1100COLUMBIA.COM