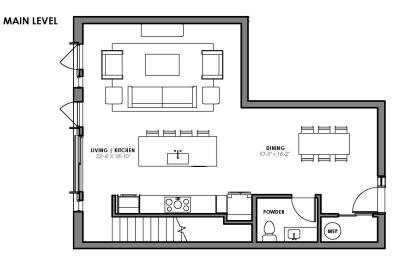

### FEATURES

- Nine-foot ceilings
- Wall oven and speed oven
- Induction cooktop
- Southwest views and nature reserve views
- Juliet balcony
- Entryway closet
- Center island with overhang for seating
- Stainless steel chimney hood vent
- Pantry cabinet

#### 2 Bedrooms | 2.5 Bathrooms | 1450 Total Living SF

919.653.4170 | 1100COLUMBIA.COM