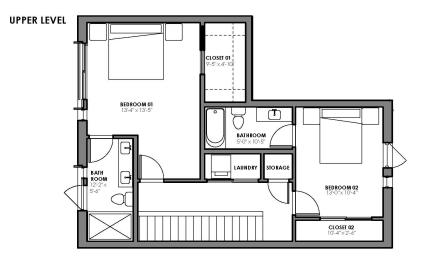

## Larger laundry and storage room Primary Bedroom:

- Extra-large walk-in closet
- Double sink vanity
- · Oversized shower
- Bedroom 2:
- Bathroom access in bedroom

#### 2 Bedrooms | 2.5 Bathrooms | 1450 Total Living SF

919.653.4170 | 1100COLUMBIA.COM