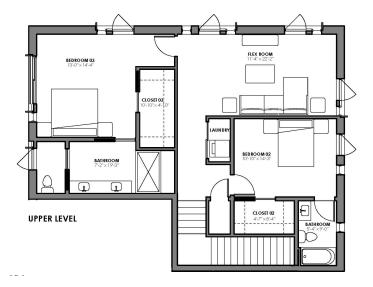

### **FEATURES**

- · Nine-foot ceilings
- · Wall oven and speed oven
- · Induction cooktop
- Southwest views and nature reserve views
- Private balcony and Juliet balcony
- · Built-in seating for dining banquette
- · Center island with overhang for seating
- · Stainless steel chimney hood vent
- · Pantry cabinet
- Separate water closet

- · Pantry cabinet
- Larger laundry and storage room

#### Primary Bedroom:

- Extra-large walk-in closet
- · Double sink vanity
- · Oversized shower

#### Bedroom 2 & 3:

- · Walk-in closet
- · Bathroom access in bedroom

PENTHOUSE: 401

EXCLUSIVE SALES AND MARKETING BY

BERKSHIRE | York Simpson

HATHAWAY Underwood Realty

Development plans, site plans and renderings are conceptual. All features, specifications and amenities contained herein are illustrative only, and are subject to change at any time. © 2022 BHH Affiliates, LLC. An independently owned and operated franchisee of BHH Affiliates, LLC. Berkshire Hathaway HomeServices and the Berkshire Hathaway HomeServices symbol are registered service marks of Columbia Insurance Company, a Berkshire Hathaway affiliate. @

## **SCHUSTER**

3 Bedrooms | 3.5 Bathrooms | 2231 Total Living SF

919.653.4170 | 1100COLUMBIA.COM