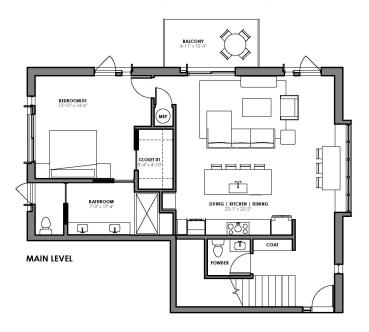

### **FEATURES**

- · Nine-foot ceilings
- · Wall oven and speed oven
- · Induction cooktop
- Southwest views and nature reserve views
- Private balcony and Juliet balcony
- · Built-in seating for dining banquette
- · Center island with overhang for seating
- · Stainless steel chimney hood vent
- · Pantry cabinet
- Separate water closet

- · Pantry cabinet
- Larger laundry and storage room

#### Primary Bedroom:

- Extra-large walk-in closet
- · Double sink vanity
- · Oversized shower

#### Bedroom 2 & 3:

- · Walk-in closet
- · Bathroom access in bedroom

PENTHOUSE: 401

EXCLUSIVE SALES AND MARKETING BY

BERKSHIRE | York Simpson

HATHAWAY Underwood Realty

Development plans, site plans and renderings are conceptual. All features, specifications and amenities contained herein are illustrative only, and are subject to change at any time. © 2022 BHH Affiliates, LLC. An independently owned and operated franchisee of BHH Affiliates, LLC. Berkshire Hathaway HomeServices and the Berkshire Hathaway HomeServices symbol are registered service marks of Columbia Insurance Company, a Berkshire Hathaway affiliate. @

## **SCHUSTER**

3 Bedrooms | 3.5 Bathrooms | 2231 Total Living SF

919.653.4170 | 1100COLUMBIA.COM