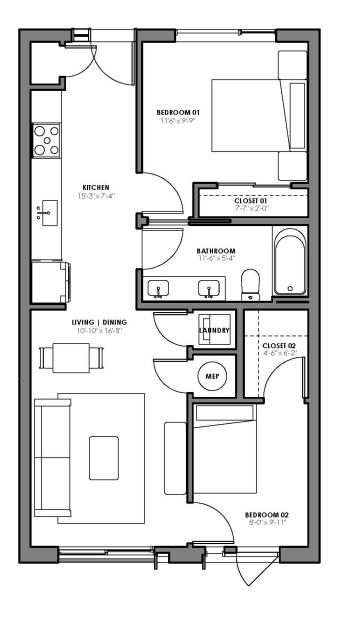

## **FEATURES**

· Nine-foot ceilings

Bedroom 2:

Induction cooktop

Walk-in closet

· Southwest views

· Juliet balcony

· Entryway closet

· Space-saving pocket doors

Primary Bedroom:

· Privacy windows

· Double sink vanity

FLATS: 104, 107, 108, 204, 207, 208, 304, 307, 308

EXCLUSIVE SALES AND MARKETING BY

 $BERKSHIRE \mid \textit{York Simpson}$ 

## **MATSUMOTO**

2 Bedrooms | 1 Bathroom | 673 Total Living SF