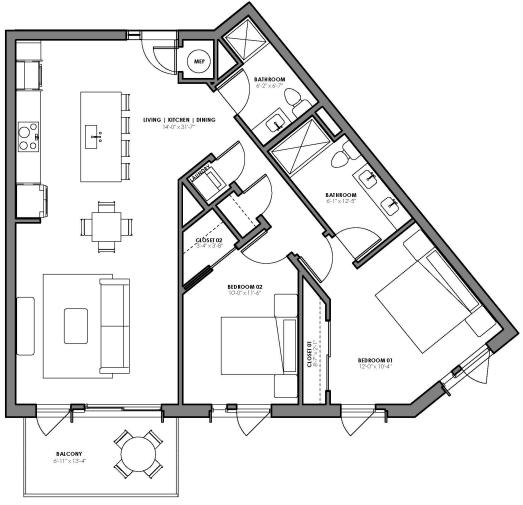

## 1100 COLUMBIA

## **FEATURES**

- · Nine-foot ceilings
- · Wall oven and speed oven
- · Induction cooktop
- · Columbia Street views
- · Private balcony
- · Center island with overhang for seating
- · Stainless steel chimney hood vent
- · Space-saving pocket doors

· Double sink vanity in primary bath

Bedroom 2:

· Walk-in closet

FLATS: 210, 310, 410

EXCLUSIVE SALES AND MARKETING BY

BERKSHIRE | York Simpson

HATHAWAY | Underwood Realty

Development plans, site plans and renderings are conceptual. All features, specifications and amenities contained herein are illustrative only, and are subject to change at any time. © 2022 BHH Affiliates, LLC. An independently owned and operated franchisee of BHH Affiliates, LLC. Berkshire Hathaway HomeServices and the Berkshire Hathaway HomeServices symbol are registered service marks of Columbia Insurance Company, a Berkshire Hathaway affiliate. 🖻

## **KAHN**

2 Bedrooms | 2 Bathrooms | 1054 Total Living SF