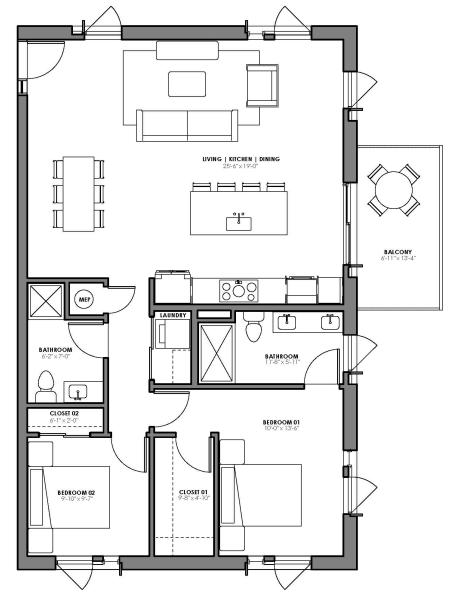

## 1100 COLUMBIA

## **FEATURES**

- · Nine-foot ceilings
- · Wall oven and speed oven
- · Induction cooktop
- Southwest views or Columbia Street views
- Private balcony
- · Center island with overhang for seating
- · Stainless steel chimney hood vent

- · Space-saving pocket doors
- Primary Bedroom:
- · Walk-in closet
- · Double sink vanity

FLATS: 209, 216, 309, 316, 416

EXCLUSIVE SALES AND MARKETING BY

 $BERKSHIRE \mid \textit{York Simpson}$ 

HATHAWAY | Underwood Realty

## **HARRIS**

2 Bedrooms | 2 Bathrooms | 1060 Total Living SF