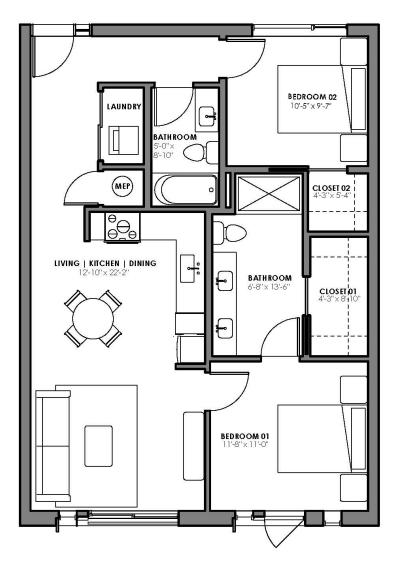

## 1100 COLUMBIA

## **FEATURES**

- · Nine-foot ceilings
- Induction cooktop
- · Columbia street views
- · Juliet balcony
- Larger laundry and storage room
- · Space-saving pocket doors

## Primary Bedroom:

- · Extra-large walk-in closet
- · Double sink vanity

FLATS: 112, 212, 312, 412

EXCLUSIVE SALES AND MARKETING BY

 $BERKSHIRE \mid \textit{York Simpson}$ 

HATHAWAY | Underwood Realty

Development plans, site plans and renderings are conceptual. All features, specifications and amenities contained herein are illustrative only, and are subject to change at any time. © 2022 BHH Affiliates, LLC. An independently owned and operated franchisee of BHH Affiliates, LLC. Berkshire Hathaway HomeServices and the Berkshire Hathaway HomeServices symbol are registered service marks of Columbia Insurance Company, a Berkshire Hathaway affiliate. @

## **HACKNEY**

2 Bedrooms | 2 Bathrooms | 872 Total Living SF

- · Bathroom access in bedroom
- · Privacy windows