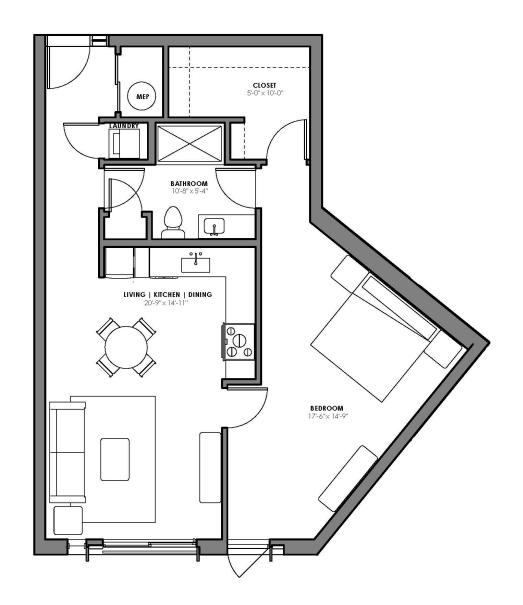

## **1100**

## FEATURES

- Nine-foot ceilings
- Induction cooktop
- Columbia street views
- Juliet balcony

Primary Bedroom:

- Extra-large walk-in closet
- Linen closet in bath

## FLATS: 114, 214, 314, 414

EXCLUSIVE SALES AND MARKETING BY

Development plans, site plans and renderings are conceptual. All features, specifications and amenities contained herein are illustrative only, and are subject to change at any time. © 2022 BHH Affiliates, LLC. An independently owned and operated franchisee of BHH Affiliates, LLC. Berkshire Hathaway HomeServices and the Berkshire Hathaway HomeServices symbol are registered service marks of Columbia Insurance Company, a Berkshire Hathaway affiliate.

## FREELON

1 Bedroom | 1.5 Bathrooms | 794 Total Living SF

919.653.4170 | 1100COLUMBIA.COM