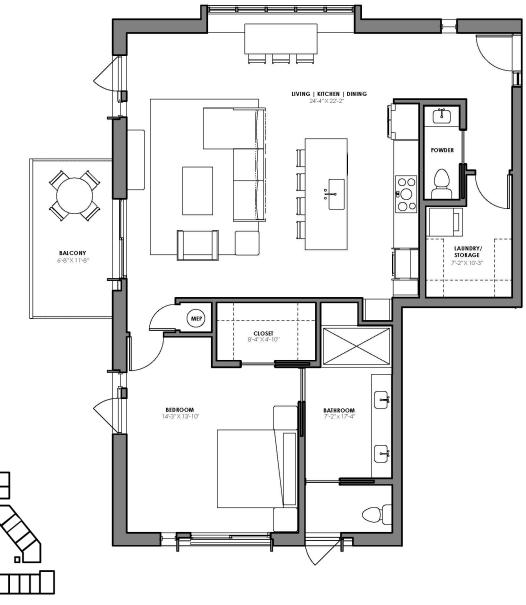

## **1100**

## FEATURES

- Nine-foot ceilings
- Wall oven and speed oven
- Induction cooktop
- Southwest views
- Private balcony
- Built-in seating for dining banquette
- Center-island with overhang for seating
- Stainless steel chimney hood vent
- Pantry cabinet
- Larger laundry and storage room

## FLATS: 101, 201, 301

EXCLUSIVE SALES AND MARKETING BY

Development plans, site plans and renderings are conceptual. All features, specifications and amenities contained herein are illustrative only, and are subject to change at any time. © 2022 BHH Affiliates, LLC. An independently owned and operated franchisee of BHH Affiliates, LLC. Berkshire Hathaway HomeServices and the Berkshire Hathaway HomeServices symbol are registered service marks of Columbia Insurance Company, a Berkshire Hathaway affiliate.

## Space-saving pocket doors Primary Bedroom:

- Walk-in closet
- Double sink vanity
- $\cdot$  Oversized shower

1 Bedroom | 1.5 Bathrooms | 1166 Total Living SF

919.653.4170 | 1100COLUMBIA.COM