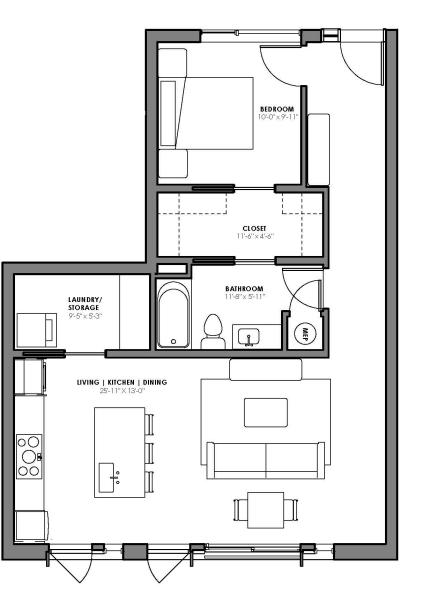

## **1100**

Primary Bedroom:

Privacy windows

walk-in closet

• Extra-large

## FEATURES

- Nine-foot ceilings
- Wall oven and speed oven
- Induction cooktop
- Southwest views
- Juliet balcony
- Entryway closet
- Center island with overhang for seating
- Larger laundry and storage room
- Space-saving pocket doors

## DEITRICK

1 Bedroom | 1 Bathroom | 745 Total Living SF

919.653.4170 | 1100COLUMBIA.COM