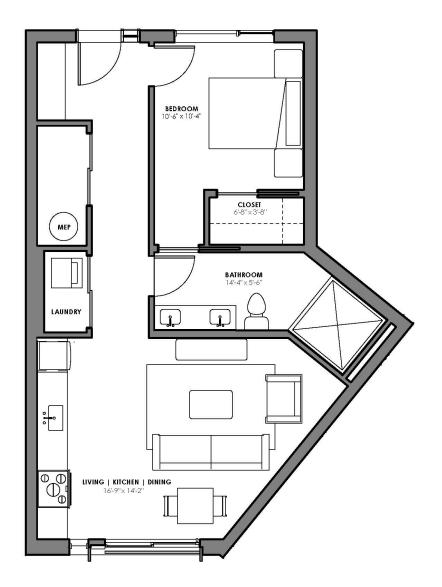

## **1100**

## FEATURES

- Nine-foot ceilings
- Induction cooktop
- Southwest views
- Juliet balcony
- Entryway closet
- Built-in entry bench with storage
- Space-saving pocket doors

- Primary Bedroom:
- Privacy windows in bedroom
- Walk-in closet
- Double sink vanity
- Oversized shower

## CONDORET

1 Bedroom | 1 Bathroom | 680 Total Living SF

919.653.4170 | 1100COLUMBIA.COM