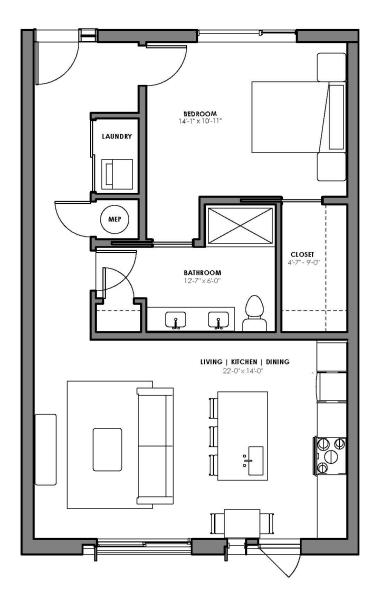

## 1100 COLUMBIA

## **FEATURES**

- · Nine-foot ceilings
- Induction cooktop
- · Columbia Street views
- · Juliet balcony
- Entryway closet
- · Center island with overhang for seating
- · Space-saving pocket doors

Primary Bedroom:

- · Privacy windows in bedroom
- Extra-large walk-in closet
- · Double sink vanity
- · Linen closet in bath

FLATS: 215, 315, 415

EXCLUSIVE SALES AND MARKETING BY

 $BERKSHIRE \mid \textit{York Simpson}$ 

HATHAWAY | Underwood Realty

## **COGSWELL**

1 Bedroom | 1 Bathroom | 773 Total Living SF