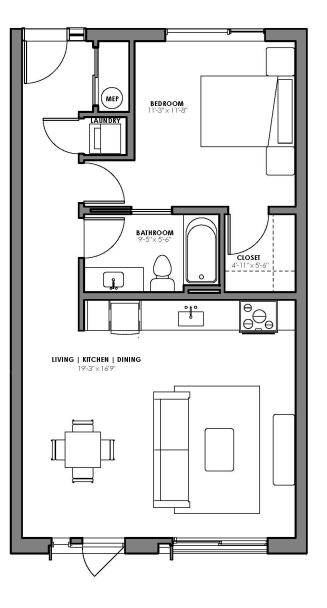

## **1100**

## FEATURES

- Nine-foot ceilings
- Induction cooktop
- Southwest views or Columbia Street views
- ews Walk-in closet

Primary Bedroom:

Privacy windows

- Juliet balcony
- Entryway closet
- Space-saving pocket doors

## FLATS: 105, 106, 205, 206, 211, 305, 306, 311, 411

EXCLUSIVE SALES AND MARKETING BY

Development plans, site plans and renderings are conceptual. All features, specifications and amenities contained herein are illustrative only, and are subject to change at any time. © 2022 BHH Affiliates, LLC. An independently owned and operated franchisee of BHH Affiliates, LLC. Berkshire Hathaway HomeServices and the Berkshire Hathaway HomeServices symbol are registered service marks of Columbia Insurance Company, a Berkshire Hathaway affiliate. **①** 

## CATALANO

1 Bedroom | 1 Bathroom | 673 Total Living SF

919.653.4170 | 1100COLUMBIA.COM