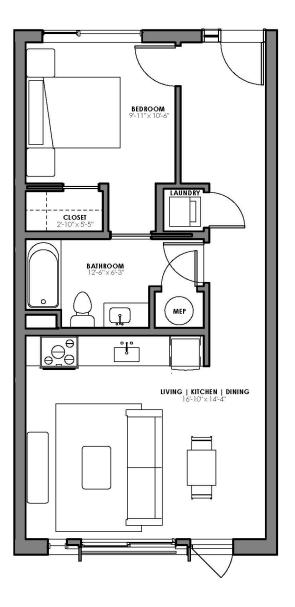

## 1100 COLUMBIA

## **FEATURES**

· Nine-foot ceilings

Induction cooktop

· Columbia Street view

· Juliet balcony

· Space-saving pocket doors Primary Bedroom:

· Privacy windows

· Walk-in closet

## **BURNS**

1 Bedroom | 1 Bathroom | 592 Total Living SF